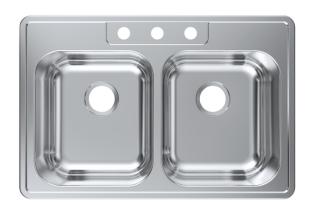

### **Features**

- Double Bowl
- ADA Compliant
- Three Pre-Drilled Faucet Holes
- Fitted Sound Deadening Pads
- Rounded Corners for Easy Cleaning

• 18-Gauge Stainless Steel

### Installation

• Top Mount