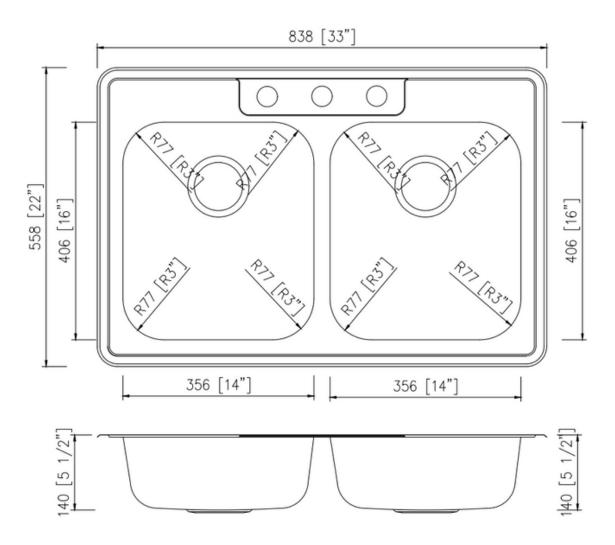

### **Technical Information**

All product dimensions are nominal

Exterior Measurements: 33" x 22" x 5 1/2"

Bowl Measurements: 14" x 16" x 5 1/2"

Bowl Configuration: Double